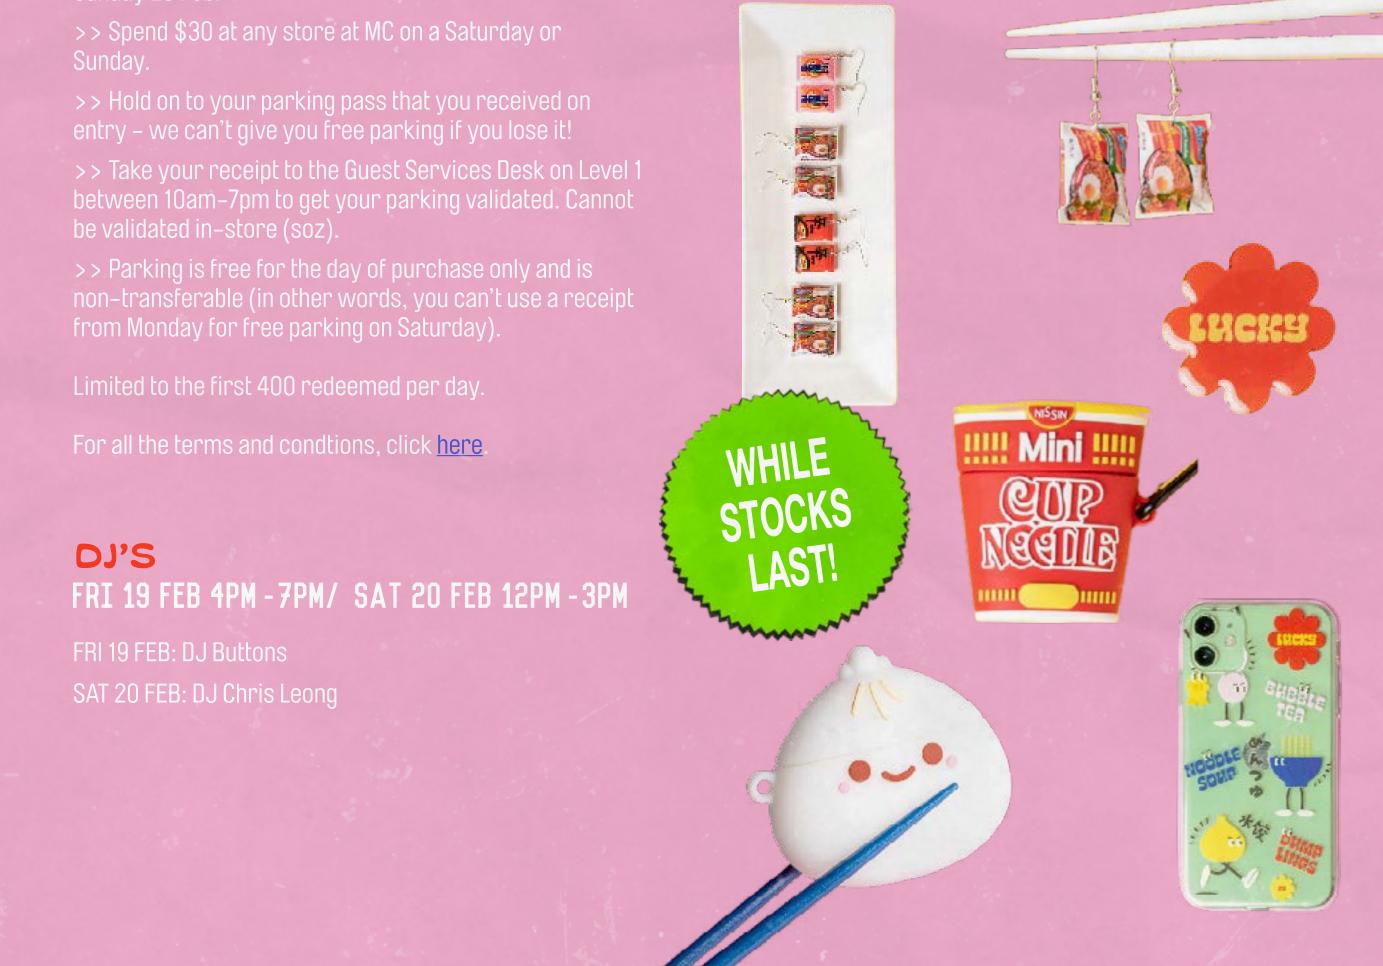

#### **FREE WEEKEND PARKING** EVERY WEEKEND IN FEB

Score free parking every weekend in Feb when you spend \$30!

>> Free weekend parking starts Saturday 6 Feb and ends Sunday 28 Feb.

between 10am–7pm to get your parking validated. Cannot

>> Spend \$8 + at any MC foodie between the above dates (or show us your takeaway/delivery receipts from MC foodies during lockdown)

>> Bring your receipt to the Lunar Mart on Level 1

>> Choose from a selection of limited edition merch!

>> Note: the more you spend, the more premium merch you can redeem.

\*T&Cs apply, one per person per day, visit melbournecentral.com.au for details.