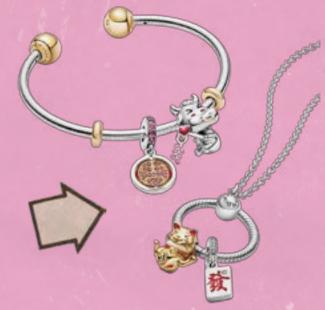

#### PANDORA

Celebrate the Lunar New Year with jewellery that symbolises good luck and fortune from Pandora.

PERFECT POTION

WHILE STOCKS

prior.